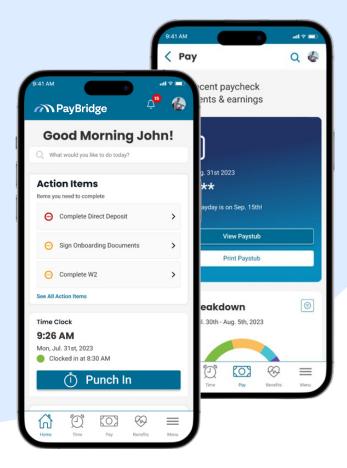

# The People Success Platform

We've created an award-winning, simple-to-use HR platform, designed to grow alongside your business.

Manage your payroll, time & labor, benefits, recruitment, onboarding, and more from a customizable, webbased dashboard.

- Payroll: Process payroll in a few easy steps, minimizing the risk of error and ensuring all data is accurate and complete.
- HRMS: Our single database system allows the seamless flow of data system wide, exponentially increasing productivity.
- Time & Attendance: Quickly and accurately complete your time collection and processing tasks and gain time to concentrate on helping your organization grow.
- Employee Self-Service: Review pay stubs, tax documents, deductions, and HR documents. Update personal information, including direct deposit information and tax information.